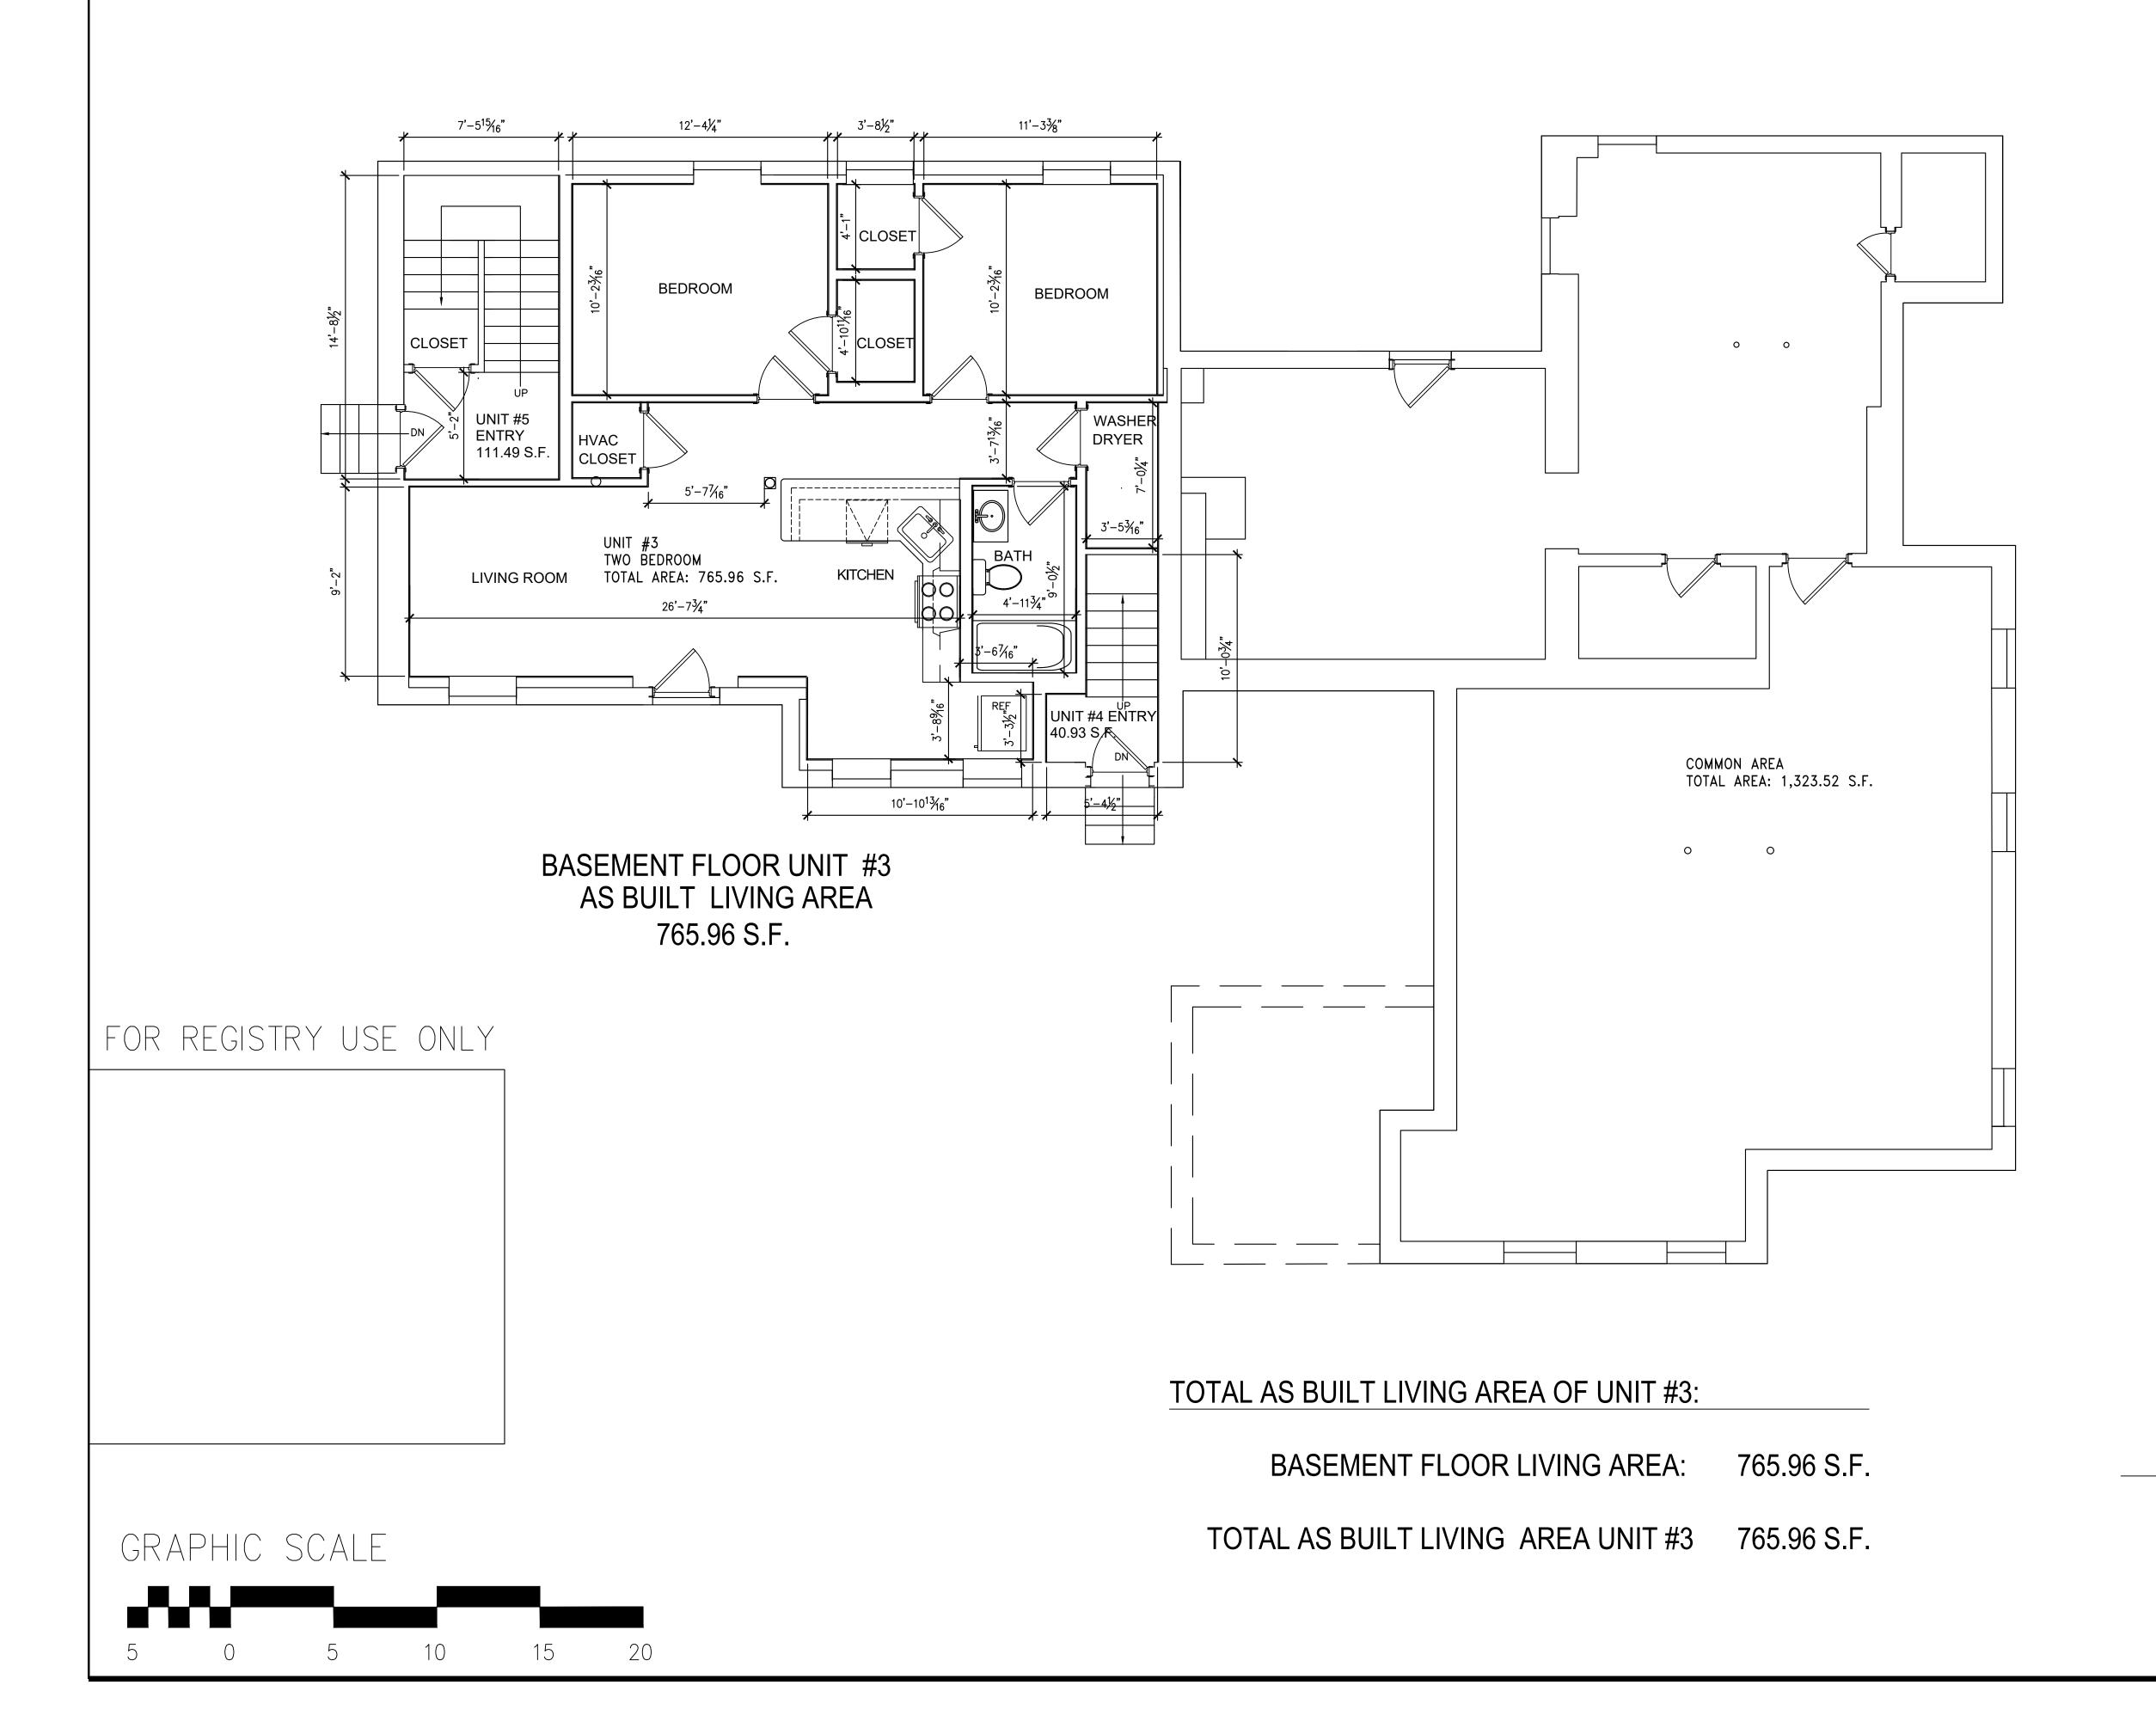

## WORCESTER REGISTRY OF DEEDS

PLAN REFERENCE:

PARCEL # 68-65-0

Book 10012 Page #13193

OWNER OF RECORD: KM R2 Realty LLC

I HEREBY CERTIFY THAT THIS PLAN FULLY AND ACCURATELY DEPICTS THE LAYOUT, LOCATION, UNIT NUMBER, AND DIMENSIONS, OF UNIT #3 80 SOUTH ST. FITCHBURG, MA 01420 AS BUILT.

I HEREBY CERTIFY THAT THIS PLAN WAS PREPARED IN CONFORMITY WITH THE RULES AND REGULATIONS OF THE REGISTERS OF DEEDS OF THE COMMONWEALTH OF MASSACHUSETTS.

Date: February 9, 2024 Mark A. Schryver Architect

#80 SOUTH STREET UNIT #3
FITCHBURG, MASSACHUSETTS 01420

Mark A. Schryver ARCHITECT 370 Goss Lane Lancaster, MA 01523