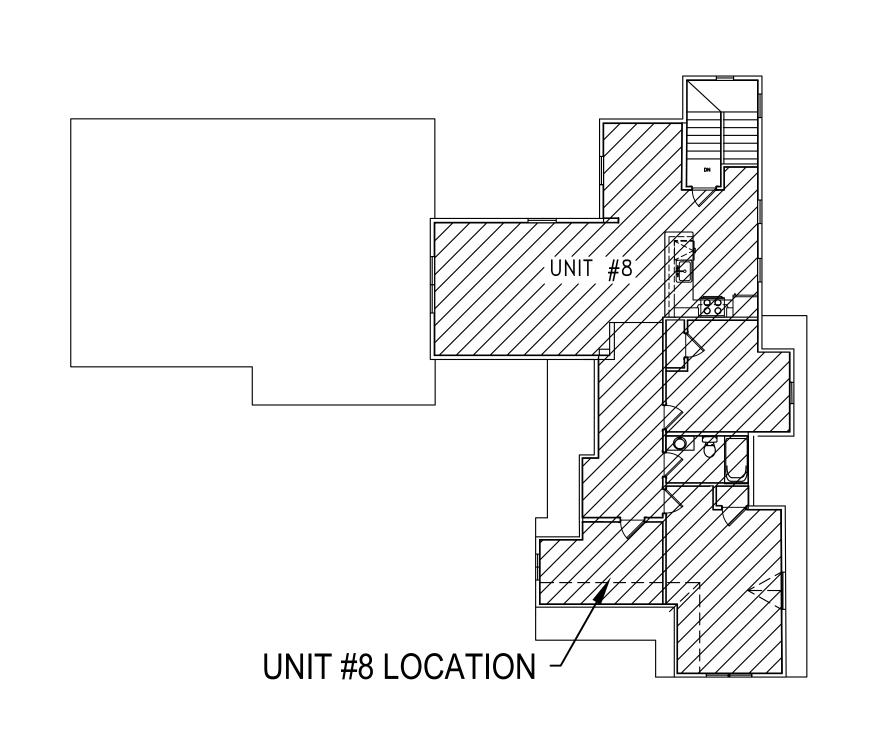

## ROOF ELEVATION ELEVATION 548.52

BUILDING LAYOUT/ UNIT AREA LOCATOR PLAN

FOR REGISTRY USE ONLY

GRAPHIC SCALE

THIRD FLOOR UNIT #8 AS BUILT LIVING AREA OF UNIT #8 1,241.52 S.F.

TOTAL AS BUILT LIVING AREA OF UNIT #8: