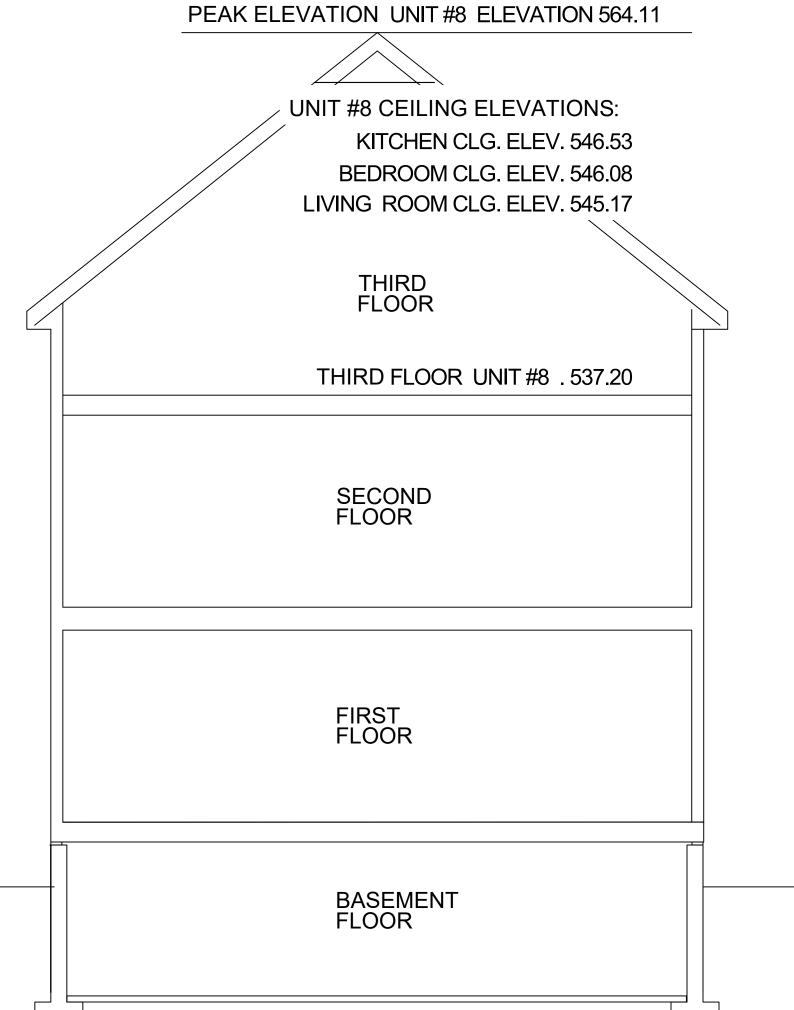

## ROOF ELEVATION ELEVATION 548.52

BUILDING LAYOUT/ UNIT AREA LOCATOR PLAN

FOR REGISTRY USE ONLY

GRAPHIC SCALE

THIRD FLOOR UNIT #8 AS BUILT LIVING AREA OF UNIT #8 1,241.52 S.F.

TOTAL AS BUILT LIVING AREA OF UNIT #8:

THIRD FLOOR AREA: 1,241.52 S.F.

TOTAL AS BUILT LIVING AREA UNIT #8: 1,241.52 S.F.