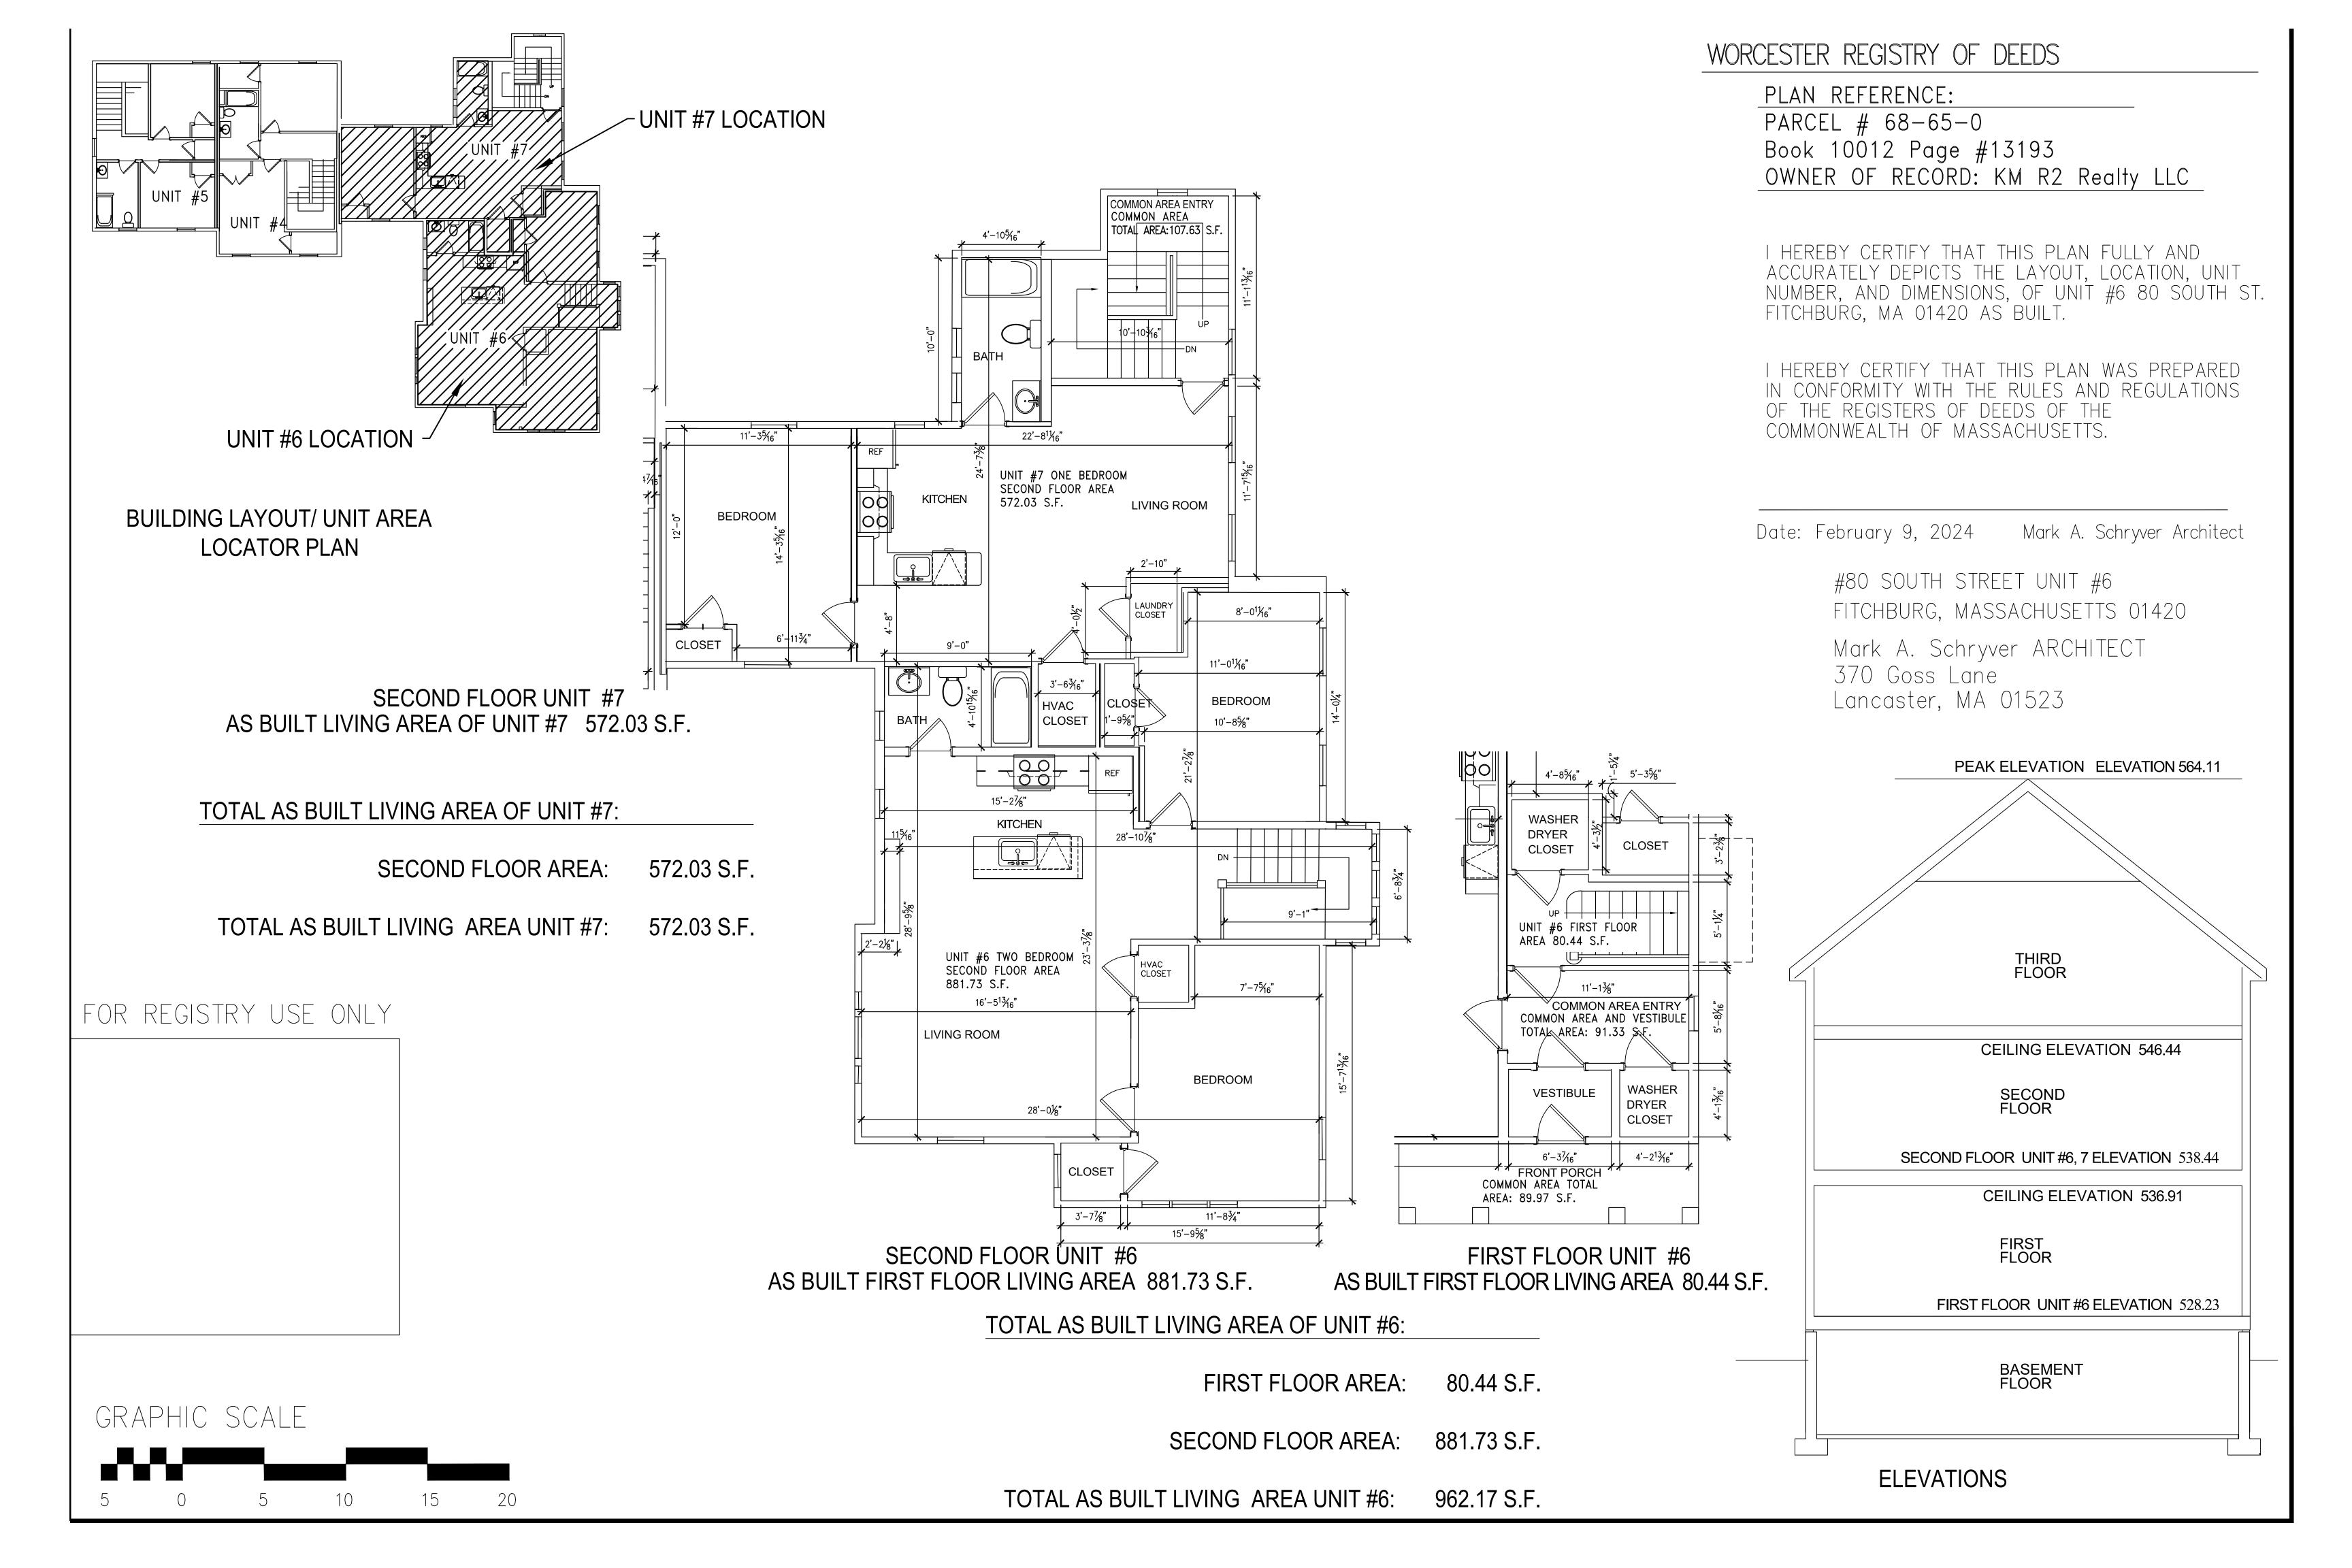

## WORCESTER REGISTRY OF DEEDS

PLAN REFERENCE:

PARCEL # 68-65-0

Book 10012 Page #13193

OWNER OF RECORD: KM R2 Realty LLC

I HEREBY CERTIFY THAT THIS PLAN FULLY AND ACCURATELY DEPICTS THE LAYOUT, LOCATION, UNIT NUMBER, AND DIMENSIONS, OF UNIT #3 80 SOUTH ST. FITCHBURG, MA 01420 AS BUILT.

I HEREBY CERTIFY THAT THIS PLAN WAS PREPARED IN CONFORMITY WITH THE RULES AND REGULATIONS OF THE REGISTERS OF DEEDS OF THE COMMONWEALTH OF MASSACHUSETTS.

Date: February 9, 2024 Mark A. Schryver Architect

#80 SOUTH STREET UNIT #3
FITCHBURG, MASSACHUSETTS 01420

Mark A. Schryver ARCHITECT 370 Goss Lane Lancaster, MA 01523