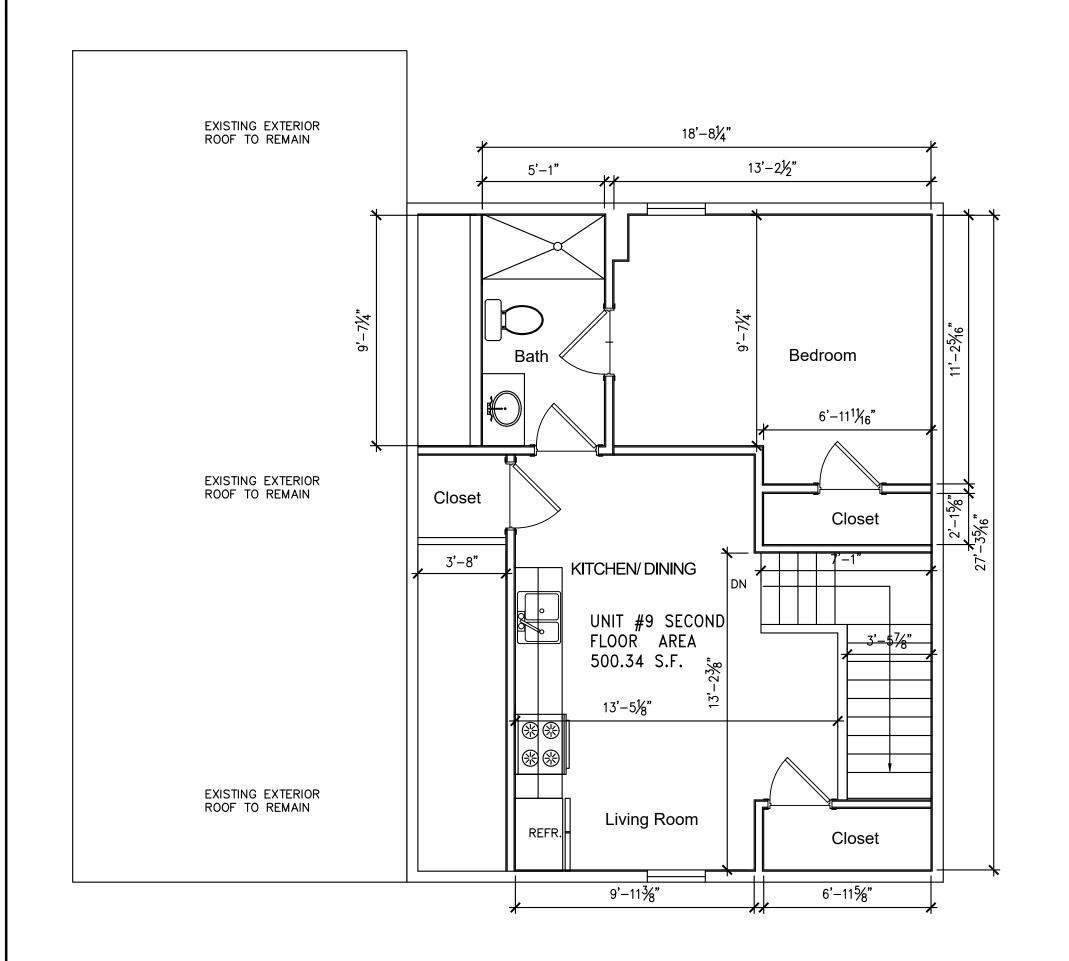

> #80 SOUTH STREET UNIT #8 FITCHBURG, MASSACHUSETTS 01420

Mark A. Schryver ARCHITECT 370 Goss Lane Lancaster, MA 01523

**ELEVATIONS** 

SECOND FLOOR UNIT #9

AS BUILT LIVING AREA OF UNIT #9 500.34 S.F.

FIRST FLOOR UNIT # 10 AS BUILT FIRST FLOOR AREA OF UNIT # 10 457.96 S.F.

FIRST FLOOR UNIT # 9 AS BUILT LIVING AREA OF UNIT # 9 343.30 S.F.

PLAN REFERENCE:

PARCEL # 68-65-0 Book 10012 Page #13193

OWNER OF RECORD: KM R2 Realty LLC

I HEREBY CERTIFY THAT THIS PLAN FULLY AND ACCURATELY DEPICTS THE LAYOUT, LOCATION, UNIT NUMBER, AND DIMENSIONS, OF UNIT #9 AND #10 80 SOUTH ST. FITCHBURG, MA 01420 AS BUILT.

FIRST FLOOR AREA: 343.30 S.F. SECOND FLOOR AREA: 500.34 S.F.

TOTAL AS BUILT LIVING AREA UNIT # 9: 843.64 S.F.

TOTAL AS BUILT GARAGE AREA UNIT # 9: 214.93 S.F

GRAPHIC SCALE

FOR REGISTRY USE ONLY