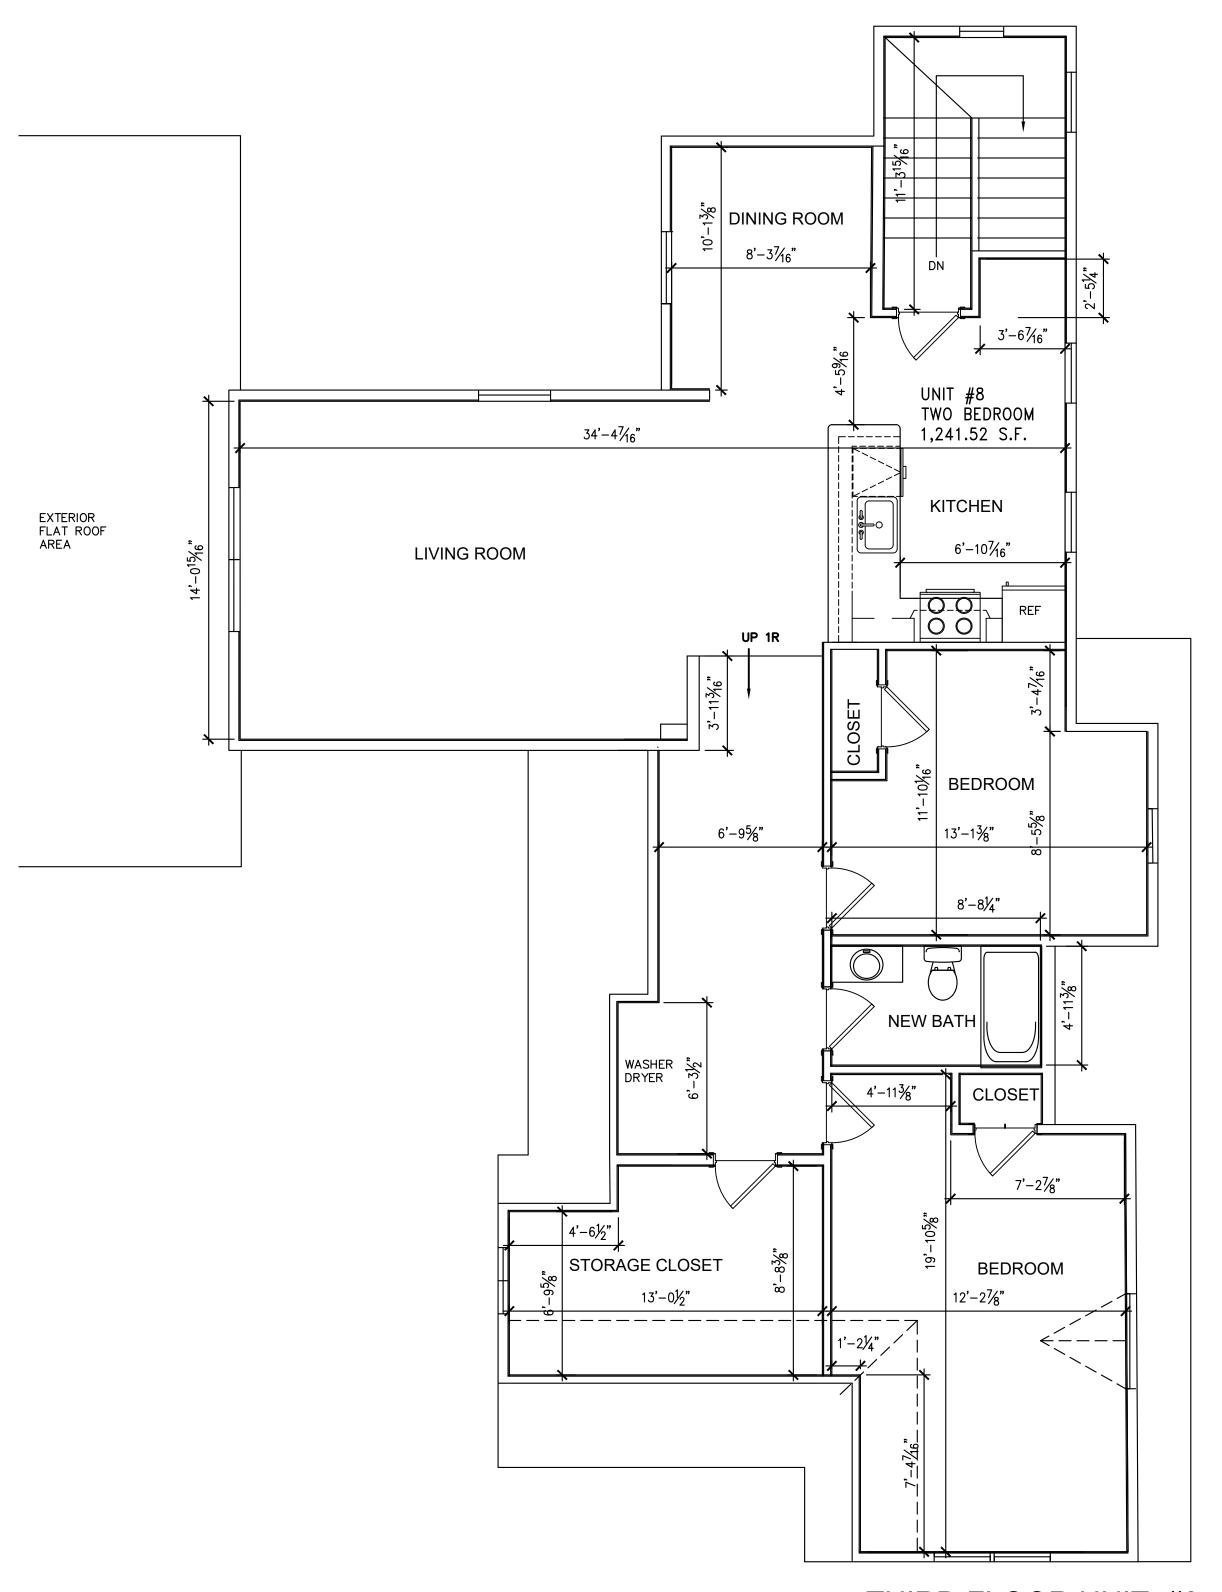

## ROOF ELEVATION ELEVATION 548.52

BUILDING LAYOUT/ UNIT AREA LOCATOR PLAN

FOR REGISTRY USE ONLY

GRAPHIC SCALE

THIRD FLOOR UNIT #8 AS BUILT LIVING AREA OF UNIT #8 1,241.52 S.F.

TOTAL AS BUILT LIVING AREA OF UNIT #8:

THIRD FLOOR AREA: 1,241.52 S.F.

TOTAL AS BUILT LIVING AREA UNIT #8: 1,241.52 S.F.