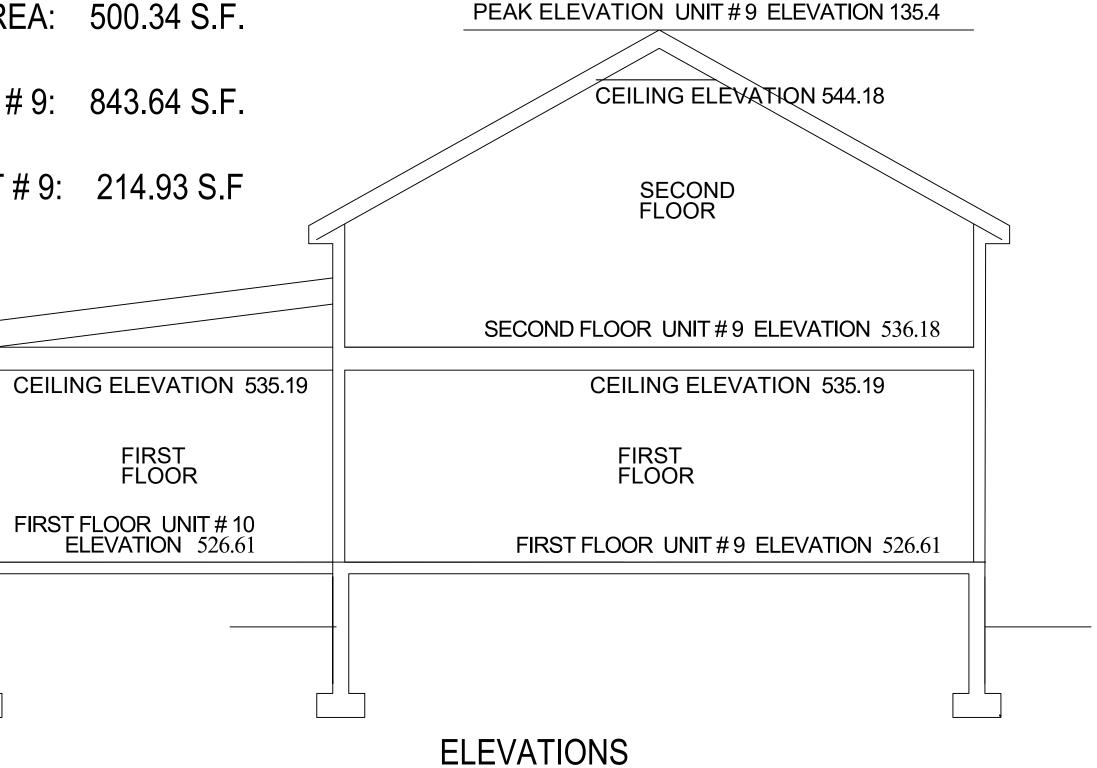

> #80 SOUTH STREET UNIT #8 FITCHBURG, MASSACHUSETTS 01420

Mark A. Schryver ARCHITECT 370 Goss Lane Lancaster, MA 01523

**ELEVATIONS** 

SECOND FLOOR UNIT #9

AS BUILT LIVING AREA OF UNIT #9 500.34 S.F.

FIRST FLOOR UNIT # 10 AS BUILT FIRST FLOOR AREA OF UNIT # 10 457.96 S.F.

FIRST FLOOR AREA: 343.30 S.F. SECOND FLOOR AREA: 500.34 S.F.

TOTAL AS BUILT LIVING AREA UNIT # 9: 843.64 S.F.

TOTAL AS BUILT GARAGE AREA UNIT # 9: 214.93 S.F

GRAPHIC SCALE

FOR REGISTRY USE ONLY