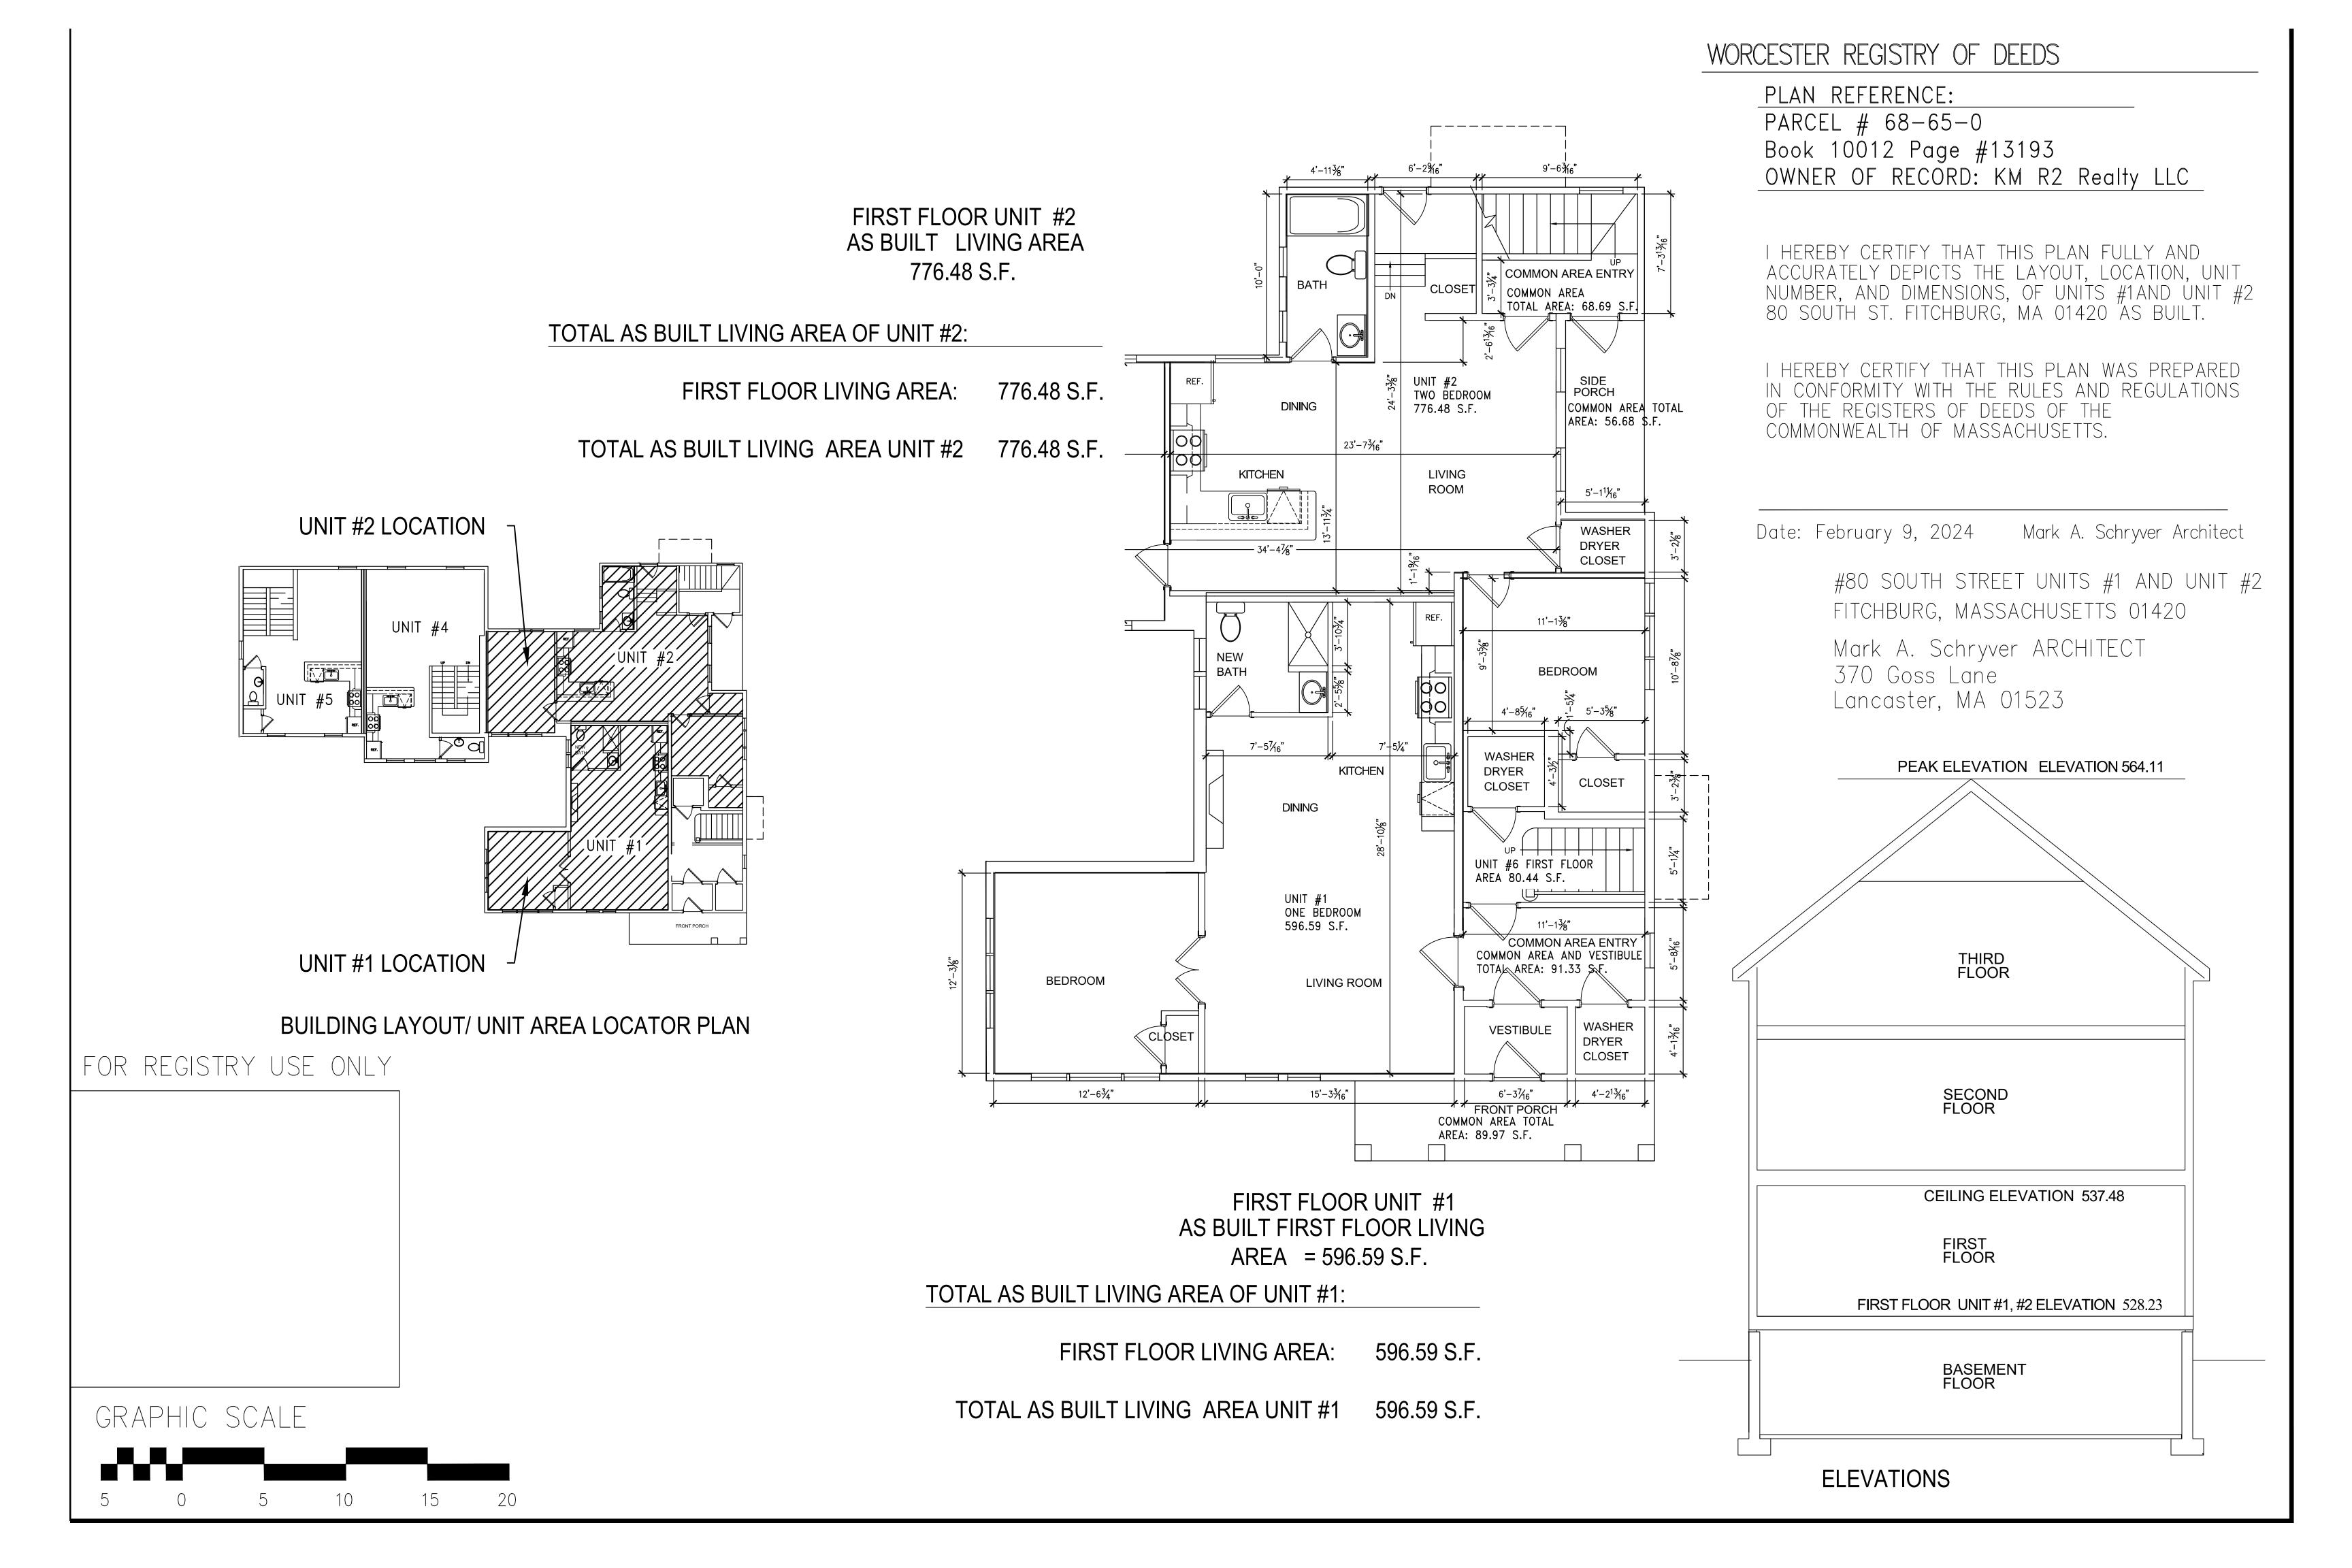

## WORCESTER REGISTRY OF DEEDS

PLAN REFERENCE:

PARCEL # 68-65-0

Book 10012 Page #13193

OWNER OF RECORD: KM R2 Realty LLC

I HEREBY CERTIFY THAT THIS PLAN FULLY AND ACCURATELY DEPICTS THE LAYOUT, LOCATION, UNIT NUMBER, AND DIMENSIONS, OF UNIT #3 80 SOUTH ST. FITCHBURG, MA 01420 AS BUILT.

I HEREBY CERTIFY THAT THIS PLAN WAS PREPARED IN CONFORMITY WITH THE RULES AND REGULATIONS OF THE REGISTERS OF DEEDS OF THE COMMONWEALTH OF MASSACHUSETTS.

Date: February 9, 2024 Mark A. Schryver Architect

#80 SOUTH STREET UNIT #3
FITCHBURG, MASSACHUSETTS 01420

Mark A. Schryver ARCHITECT 370 Goss Lane Lancaster, MA 01523