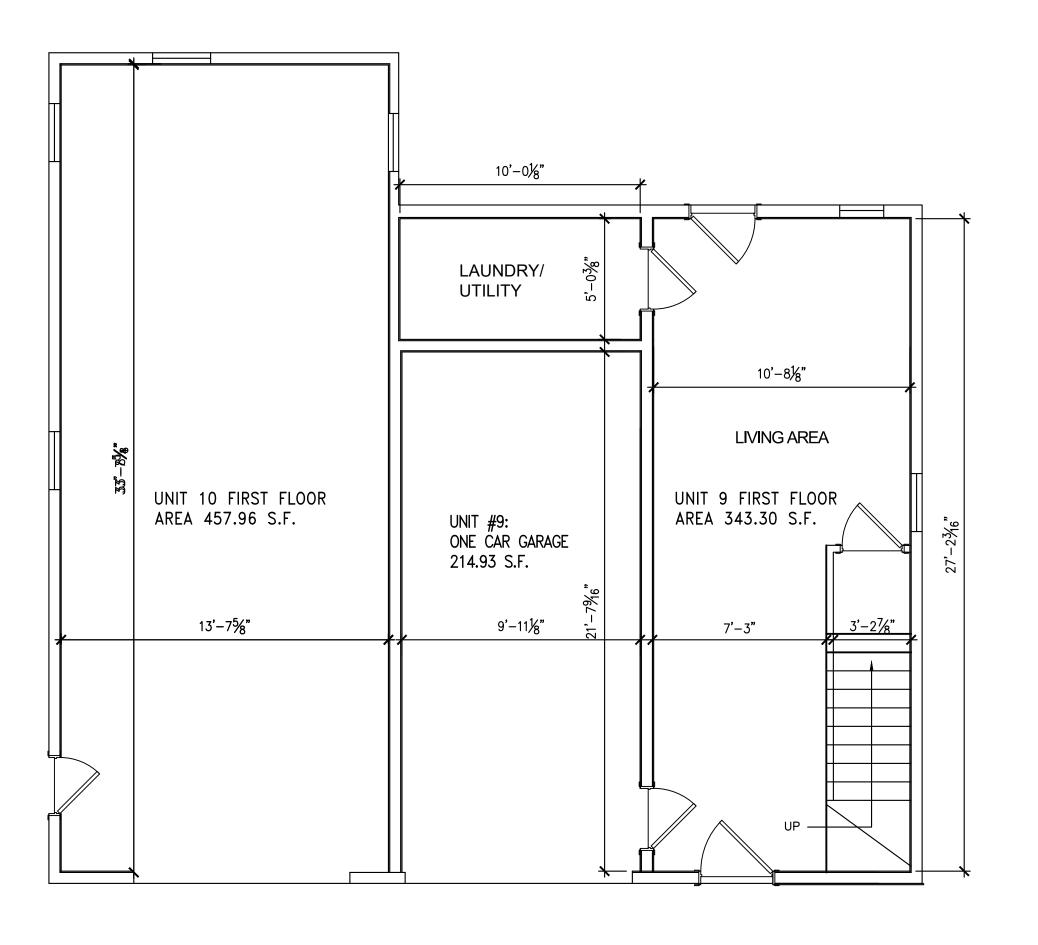

> #80 SOUTH STREET UNIT #8 FITCHBURG, MASSACHUSETTS 01420

Mark A. Schryver ARCHITECT 370 Goss Lane Lancaster, MA 01523

**ELEVATIONS** 

SECOND FLOOR UNIT #9

AS BUILT LIVING AREA OF UNIT #9 500.34 S.F.

FIRST FLOOR UNIT # 10 AS BUILT FIRST FLOOR AREA OF UNIT # 10 457.96 S.F.

FIRST FLOOR UNIT # 9 AS BUILT LIVING AREA OF UNIT # 9 343.30 S.F.

PLAN REFERENCE:

PARCEL # 68-65-0 Book 10012 Page #13193

OWNER OF RECORD: KM R2 Realty LLC

I HEREBY CERTIFY THAT THIS PLAN FULLY AND ACCURATELY DEPICTS THE LAYOUT, LOCATION, UNIT NUMBER, AND DIMENSIONS, OF UNIT #9 AND #10 80 SOUTH ST. FITCHBURG, MA 01420 AS BUILT.

#80 SOUTH STREET UNIT #9 AND #10 FITCHBURG, MASSACHUSETTS 01420

Mark A. Schryver ARCHITECT 370 Goss Lane

Lancaster, MA 01523

FIRST FLOOR AREA: 457.96 S.F.

TOTAL AS BUILT AREA UNIT # 10: 457.96 S.F.

TOTAL AS BUILT LIVING AREA OF UNIT # 9:

FIRST FLOOR AREA: 343.30 S.F. SECOND FLOOR AREA: 500.34 S.F.

TOTAL AS BUILT LIVING AREA UNIT # 9: 843.64 S.F.

TOTAL AS BUILT GARAGE AREA UNIT # 9: 214.93 S.F

GRAPHIC SCALE

FOR REGISTRY USE ONLY