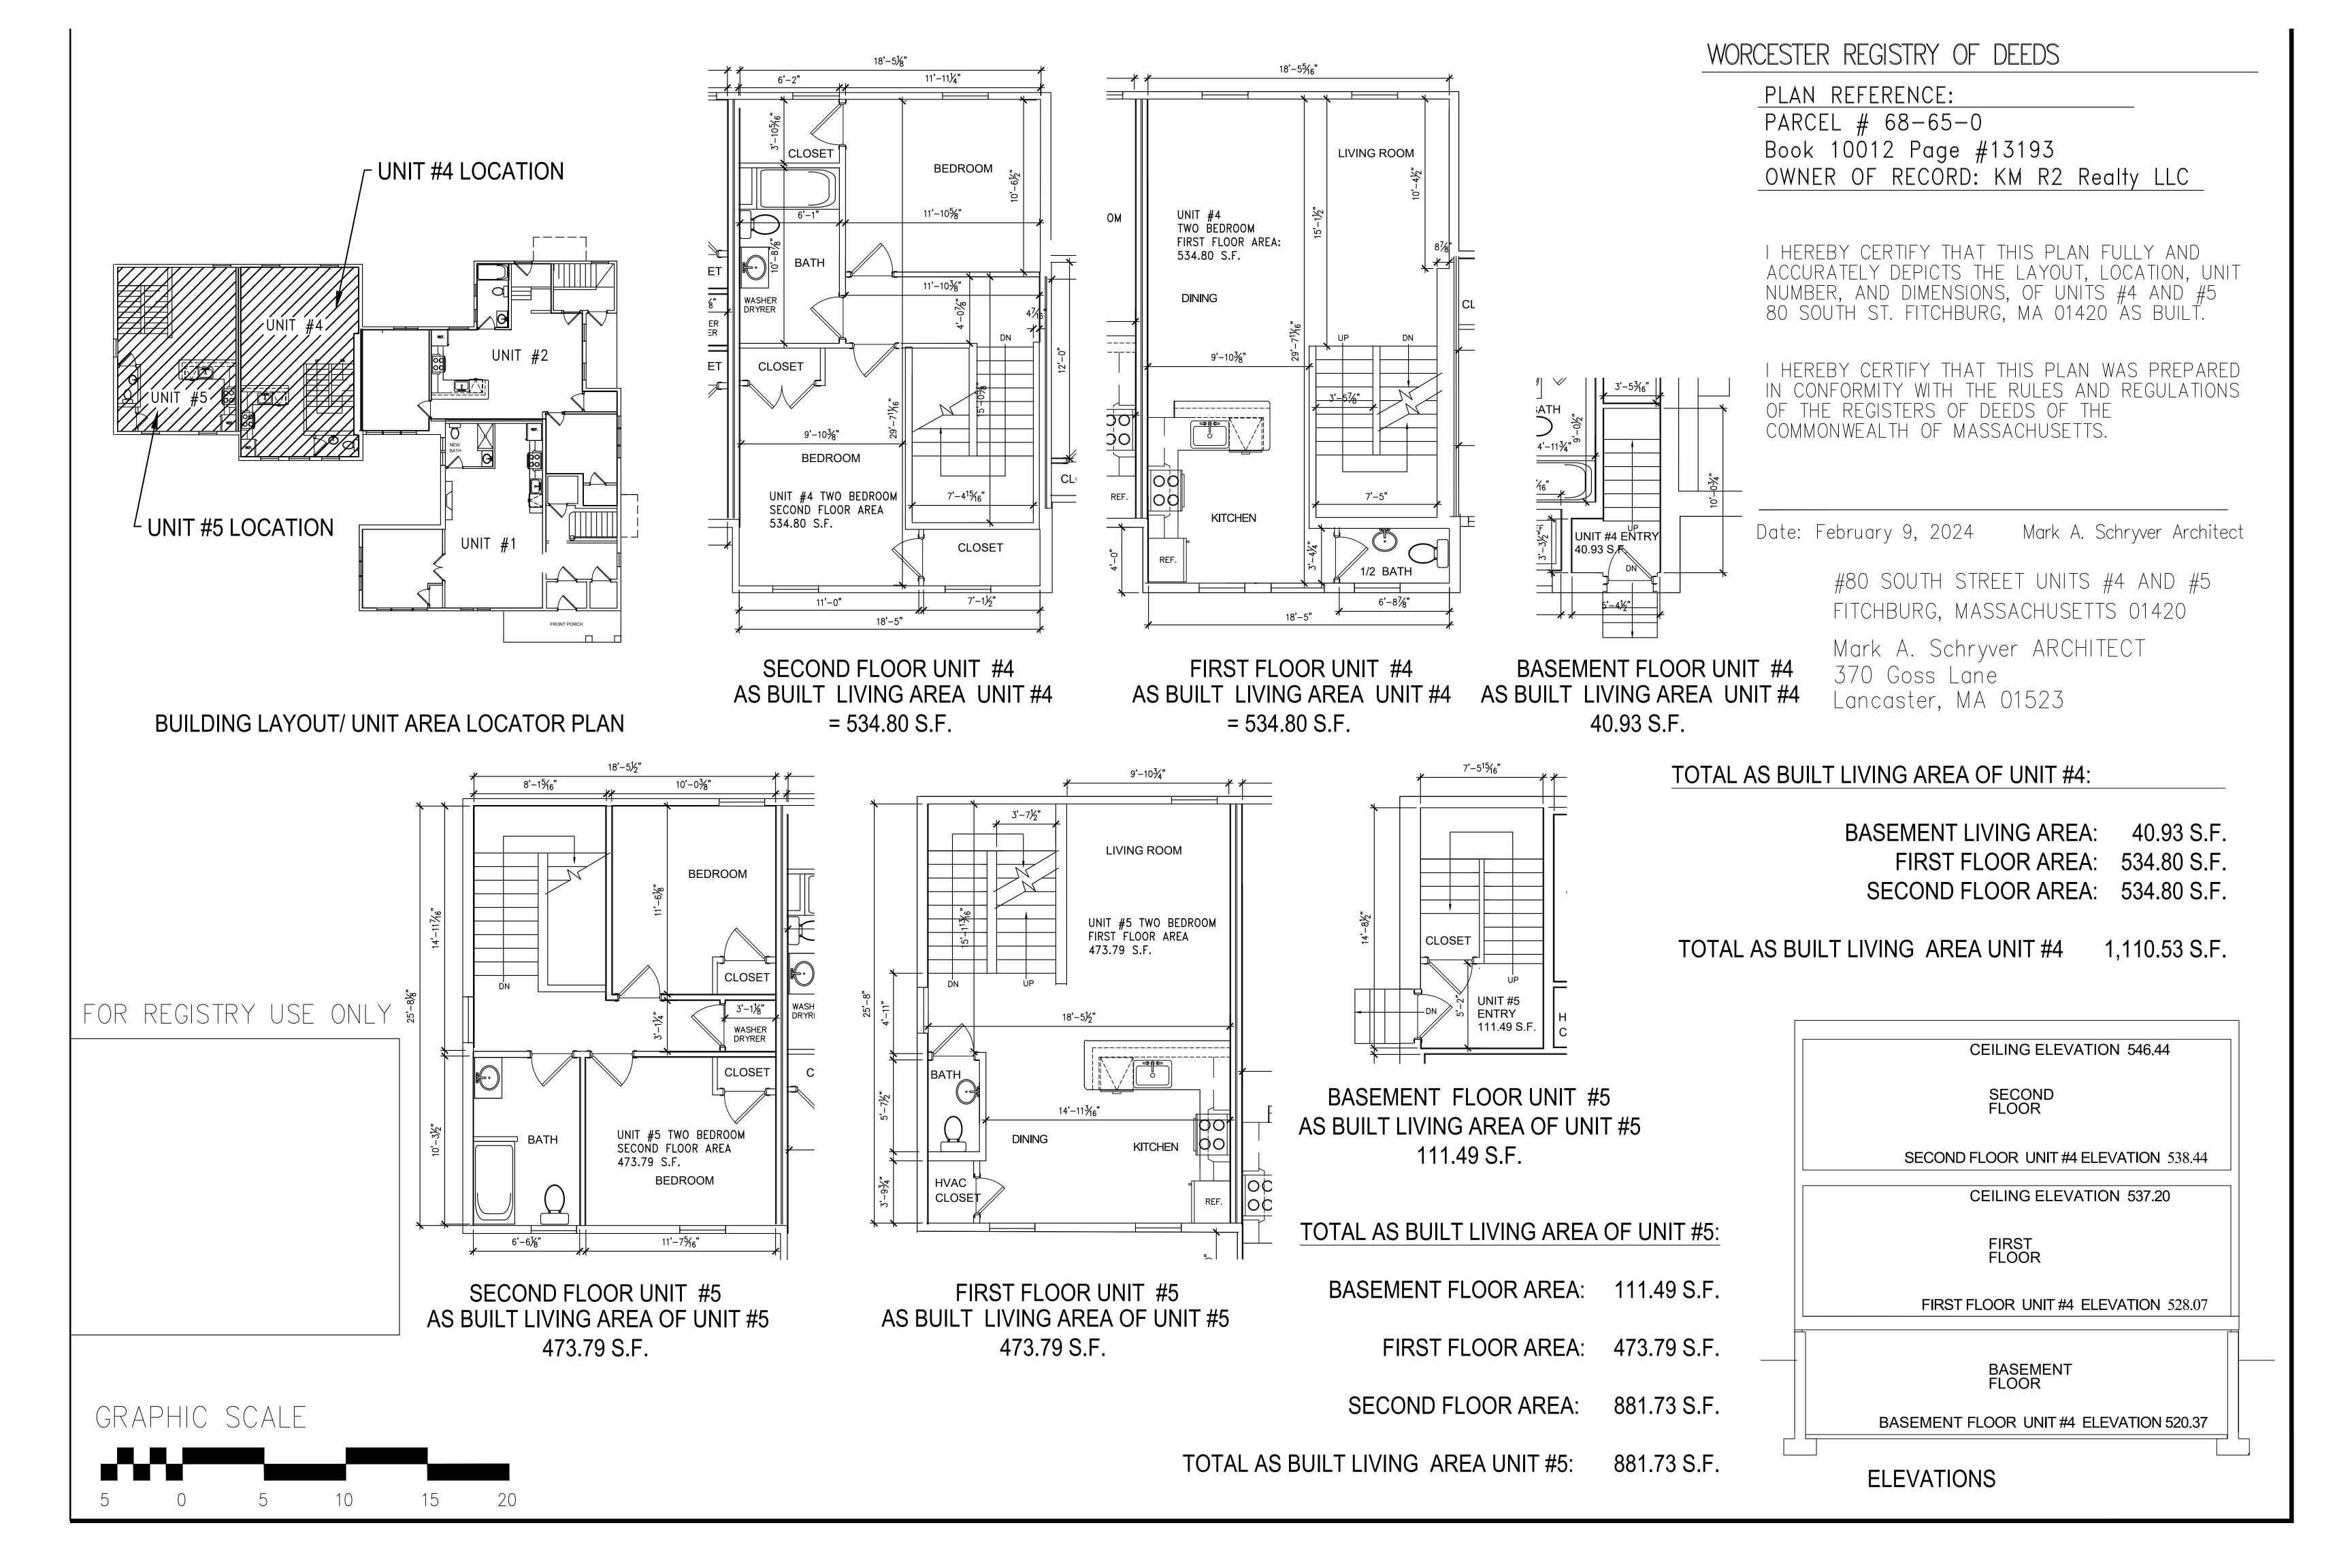

## WORCESTER REGISTRY OF DEEDS

PLAN REFERENCE: PARCEL # 68-65-0 Book 10012 Page #13193 OWNER OF RECORD: KM R2 Realty LLC

I HEREBY CERTIFY THAT THIS PLAN FULLY AND ACCURATELY DEPICTS THE LAYOUT, LOCATION, UNIT NUMBER, AND DIMENSIONS, OF UNIT #8 80 SOUTH ST. FITCHBURG, MA 01420 AS BUILT.

I HEREBY CERTIFY THAT THIS PLAN WAS PREPARED IN CONFORMITY WITH THE RULES AND REGULATIONS OF THE REGISTERS OF DEEDS OF THE COMMONWEALTH OF MASSACHUSETTS.

Mark A. Schryver Architect Date: February 9, 2024

> #80 SOUTH STREET UNIT #8 FITCHBURG, MASSACHUSETTS 01420

Mark A. Schryver ARCHITECT 370 Goss Lane Lancaster, MA 01523

**ELEVATIONS** 

SECOND FLOOR UNIT #9

AS BUILT LIVING AREA OF UNIT #9 500.34 S.F.

FIRST FLOOR UNIT # 10 AS BUILT FIRST FLOOR AREA OF UNIT # 10 457.96 S.F.